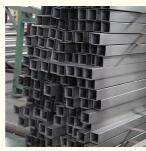

### **Product Specification**

Standard: ASTM, ISO

Bending, Welding, Decoiling, Punching, • Processing Service:

Cutting, Moulding

Tolerance: ±1%

• Product Name: Stainless Steel Tubing

200 Series/300 Series/400series Material:

Shape: Round.square.Rectangle · Payment Term: T/T, L/C, Western Union, Etc In Bundles Or Wooden Cases · Packing: Construction Agricultural Equipment Usage:

. Keywords: Stainless Steel Welded Tube

Customized Size & Surface Treatment · Service:

### Specification

| Name             | Stainless Welded Steel Pipe                                                           |                                       |
|------------------|---------------------------------------------------------------------------------------|---------------------------------------|
|                  | Outer Diameter                                                                        | 10.3~610 mm                           |
| Size             | Wall Thickness                                                                        | 1.24~52.37 mm,Sizes can be customized |
|                  | Length                                                                                | Less Than 12 m                        |
|                  | GB12771-91, ASTM A1053/A1053M-06, ASTM A268/A268M-05A, ASTM A269-07                   |                                       |
|                  | ASTM A270-03A, ASTM A312/A312M-06, ASTM A358/A358M-05, ASTM A632-04                   |                                       |
| Standard         | ASTM A789/A789M-05b, ASTM A790/A790M-05b, ASTM A872/A872M-07A, ASTM                   |                                       |
|                  | A949/A949M-01(2005), ASTM A999/A999M-04A                                              |                                       |
|                  | Construction building material, curtain wall bracket, guardrail/handrailing material, |                                       |
| Usage            | petroleum oil and gas transmission, coal, decoration, chemical engineering, food      |                                       |
|                  | processing, agricultural use, indoor pipeline, water heater, boiler, bathtub etc.     |                                       |
| Ends Protector   | Plastic pipe cap on both ends                                                         |                                       |
| Technique        | Cold Rolled                                                                           |                                       |
| Surface Finished | Polishing grit400/grti600/grti800 ect                                                 |                                       |
| Section Shape    | Round, Bevled                                                                         |                                       |
|                  | Inner Packing:Caps at both ends, steel strong trips on every bundle,                  |                                       |
|                  | Outer Packing:PE Wrapping outside,                                                    |                                       |
| L .              | Export Standard Packing Method(Bundle with steel strip, steel pallet),                |                                       |
| Package          | shipped with 20' or 40' container or in bulk carrier.                                 |                                       |
|                  | As Customers' Request.                                                                |                                       |
|                  | According To The Quantity And Specification Of Each Order                             |                                       |
| Payment          | L/C, T/T, Western Union, Alibaba Trade Assurance                                      |                                       |