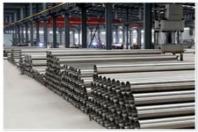

### **Product Description**

ASTM A312 Polished Decorative tube 201 304 304L 316 316L Round Schedule 10 Stainless Steel Pipe Stainless steel pipes are widely used in petroleum, chemical, medical, food, light industry, mechanical instrumentation and other industrial pipelines and mechanical structural parts. In addition, when the bending and torsion strength are the same, the weight is lighter, so it is also widely used in the manufacture of mechanical parts and engineering structures. It is also often used as furniture and kitchen utensils.

### Specification

| Name             | Stainless Welded Steel Pipe                                                           |                                       |
|------------------|---------------------------------------------------------------------------------------|---------------------------------------|
|                  | Outer Diameter                                                                        | 10.3~610 mm                           |
| Size             | Wall Thickness                                                                        | 1.24~52.37 mm,Sizes can be customized |
|                  | Length                                                                                | Less Than 12 m                        |
|                  | GB12771-91, ASTM A1053/A1053M-06, ASTM A268/A268M-05A, ASTM A269-07                   |                                       |
|                  | ASTM A270-03A, ASTM A312/A312M-06, ASTM A358/A358M-05, ASTM A632-04                   |                                       |
| Standard         | ASTM A789/A789M-05b, ASTM A790/A790M-05b, ASTM A872/A872M-07A, ASTM                   |                                       |
|                  | A949/A949M-01(2005), ASTM A999/A999M-04A                                              |                                       |
|                  | Construction building material, curtain wall bracket, guardrail/handrailing material, |                                       |
| Usage            | petroleum oil and gas transmission, coal, decoration, chemical engineering, food      |                                       |
|                  | processing, agricultural use, indoor pipeline, water heater, boiler, bathtub etc.     |                                       |
| Ends Protector   | Plastic pipe cap on both ends                                                         |                                       |
| Technique        | Cold Rolled                                                                           |                                       |
| Surface Finished | Polishing grit400/grti600/grti800 ect                                                 |                                       |
| Section Shape    | Round, Bevled                                                                         |                                       |
|                  | Inner Packing:Caps at both ends, steel strong trips on every bundle,                  |                                       |
|                  | Outer Packing:PE Wrapping outside,                                                    |                                       |
| L .              | Export Standard Packing Method(Bundle with steel strip, steel pallet),                |                                       |
| Package          | shipped with 20' or 40' container or in bulk carrier.                                 |                                       |
|                  | As Customers' Request.                                                                |                                       |
|                  | According To The Quantity And Specification Of Each Order                             |                                       |
| Payment          | L/C, T/T, Western Union, Alibaba Trade Assurance                                      |                                       |