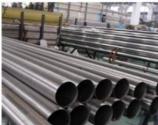

### **Product Description**

ASTM A312 Polished Decorative tube 201 304 304L 316 316L Round Schedule 10 Stainless Steel Pipe Stainless steel pipes are widely used in petroleum, chemical, medical, food, light industry, mechanical instrumentation and other industrial pipelines and mechanical structural parts. In addition, when the bending and torsion strength are the same, the weight is lighter, so it is also widely used in the manufacture of mechanical parts and engineering structures. It is also often used as furniture and kitchen utensils.

### Specification

| Name             | Stainless Welded Steel Pipe                                                           |                                       |
|------------------|---------------------------------------------------------------------------------------|---------------------------------------|
|                  | Outer Diameter                                                                        | 10.3~610 mm                           |
| Size             | Wall Thickness                                                                        | 1.24~52.37 mm,Sizes can be customized |
|                  | Length                                                                                | Less Than 12 m                        |
|                  | GB12771-91, ASTM A1053/A1053M-06, ASTM A268/A268M-05A, ASTM A269-07                   |                                       |
|                  | ASTM A270-03A, ASTM A312/A312M-06, ASTM A358/A358M-05, ASTM A632-04                   |                                       |
| Standard         | ASTM A789/A789M-05b, ASTM A790/A790M-05b, ASTM A872/A872M-07A, ASTM                   |                                       |
|                  | A949/A949M-01(2005), ASTM A999/A999M-04A                                              |                                       |
|                  | Construction building material, curtain wall bracket, guardrail/handrailing material, |                                       |
| Usage            | petroleum oil and gas transmission, coal, decoration, chemical engineering, food      |                                       |
|                  | processing, agricultural use, indoor pipeline, water heater, boiler, bathtub etc.     |                                       |
| Ends Protector   | Plastic pipe cap on both ends                                                         |                                       |
| Technique        | Cold Rolled                                                                           |                                       |
| Surface Finished | Polishing grit400/grti600/grti800 ect                                                 |                                       |
| Section Shape    | Round, Bevled                                                                         |                                       |
|                  | Inner Packing:Caps at both ends, steel strong trips on every bundle,                  |                                       |
|                  | Outer Packing:PE Wrapping outside,                                                    |                                       |
| L .              | Export Standard Packing Method(Bundle with steel strip, steel pallet),                |                                       |
| Package          | shipped with 20' or 40' container or in bulk carrier.                                 |                                       |
|                  | As Customers' Request.                                                                |                                       |
|                  | According To The Quantity And Specification Of Each Order                             |                                       |
| Payment          | L/C, T/T, Western Union, Alibaba Trade Assurance                                      |                                       |