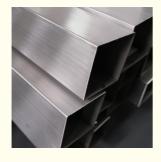

### **Product Specification**

Standard: ASTM, ISO

Bending, Welding, Decoiling, Punching, • Processing Service:

Cutting, Moulding

Tolerance: ±1%

• Product Name: Stainless Steel Tubing

200 Series/300 Series/400series Material:

Shape: Round.square.Rectangle · Payment Term: T/T, L/C, Western Union, Etc In Bundles Or Wooden Cases · Packing: Construction Agricultural Equipment Usage:

. Keywords: Stainless Steel Welded Tube

Customized Size & Surface Treatment · Service:

### Specification

| Name             | Stainless Welded Steel Pipe                                                           |                                       |
|------------------|---------------------------------------------------------------------------------------|---------------------------------------|
|                  | Outer Diameter                                                                        | 10.3~610 mm                           |
| Size             | Wall Thickness                                                                        | 1.24~52.37 mm,Sizes can be customized |
|                  | Length                                                                                | Less Than 12 m                        |
|                  | GB12771-91, ASTM A1053/A1053M-06, ASTM A268/A268M-05A, ASTM A269-07                   |                                       |
|                  | ASTM A270-03A, ASTM A312/A312M-06, ASTM A358/A358M-05, ASTM A632-04                   |                                       |
| Standard         | ASTM A789/A789M-05b, ASTM A790/A790M-05b, ASTM A872/A872M-07A, ASTM                   |                                       |
|                  | A949/A949M-01(2005), ASTM A999/A999M-04A                                              |                                       |
|                  | Construction building material, curtain wall bracket, guardrail/handrailing material, |                                       |
| Usage            | petroleum oil and gas transmission, coal, decoration, chemical engineering, food      |                                       |
|                  | processing, agricultural use, indoor pipeline, water heater, boiler, bathtub etc.     |                                       |
| Ends Protector   | Plastic pipe cap on both ends                                                         |                                       |
| Technique        | Cold Rolled                                                                           |                                       |
| Surface Finished | Polishing grit400/grti600/grti800 ect                                                 |                                       |
| Section Shape    | Round, Bevled                                                                         |                                       |
|                  | Inner Packing:Caps at both ends, steel strong trips on every bundle,                  |                                       |
|                  | Outer Packing:PE Wrapping outside,                                                    |                                       |
| L .              | Export Standard Packing Method(Bundle with steel strip, steel pallet),                |                                       |
| Package          | shipped with 20' or 40' container or in bulk carrier.                                 |                                       |
|                  | As Customers' Request.                                                                |                                       |
|                  | According To The Quantity And Specification Of Each Order                             |                                       |
| Payment          | L/C, T/T, Western Union, Alibaba Trade Assurance                                      |                                       |