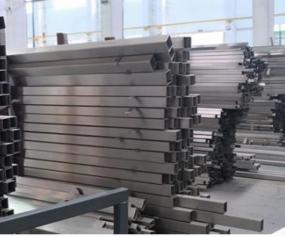

### **Product Specification**

Standard: ASTM, ISO

Bending, Welding, Decoiling, Punching, • Processing Service:

Cutting, Moulding

Tolerance: ±1%

• Product Name: Stainless Steel Tubing

200 Series/300 Series/400series Material:

Shape: Round.square.Rectangle · Payment Term: T/T, L/C, Western Union, Etc In Bundles Or Wooden Cases · Packing: Construction Agricultural Equipment Usage:

. Keywords: Stainless Steel Welded Tube

Customized Size & Surface Treatment · Service: