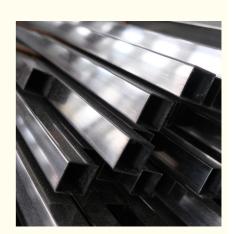

### **Product Specification**

Standard: ASTM, ISO

Bending, Welding, Decoiling, Punching, • Processing Service:

Cutting, Moulding

Tolerance: ±1%

• Product Name: Stainless Steel Tubing

200 Series/300 Series/400series Material:

Shape: Round.square.Rectangle · Payment Term: T/T, L/C, Western Union, Etc In Bundles Or Wooden Cases · Packing: Construction Agricultural Equipment Usage:

. Keywords: Stainless Steel Welded Tube

Customized Size & Surface Treatment · Service:

### Specification

| Name             | Stainless Welded Steel Pipe                                                           |                                       |
|------------------|---------------------------------------------------------------------------------------|---------------------------------------|
|                  | Outer Diameter                                                                        | 10.3~610 mm                           |
| Size             | Wall Thickness                                                                        | 1.24~52.37 mm,Sizes can be customized |
|                  | Length                                                                                | Less Than 12 m                        |
|                  | GB12771-91, ASTM A1053/A1053M-06, ASTM A268/A268M-05A, ASTM A269-07                   |                                       |
|                  | ASTM A270-03A, ASTM A312/A312M-06, ASTM A358/A358M-05, ASTM A632-04                   |                                       |
| Standard         | ASTM A789/A789M-05b, ASTM A790/A790M-05b, ASTM A872/A872M-07A, ASTM                   |                                       |
|                  | A949/A949M-01(2005), ASTM A999/A999M-04A                                              |                                       |
|                  | Construction building material, curtain wall bracket, guardrail/handrailing material, |                                       |
| Usage            | petroleum oil and gas transmission, coal, decoration, chemical engineering, food      |                                       |
|                  | processing, agricultural use, indoor pipeline, water heater, boiler, bathtub etc.     |                                       |
| Ends Protector   | Plastic pipe cap on both ends                                                         |                                       |
| Technique        | Cold Rolled                                                                           |                                       |
| Surface Finished | Polishing grit400/grti600/grti800 ect                                                 |                                       |
| Section Shape    | Round, Bevled                                                                         |                                       |
|                  | Inner Packing:Caps at both ends, steel strong trips on every bundle,                  |                                       |
|                  | Outer Packing:PE Wrapping outside,                                                    |                                       |
| L .              | Export Standard Packing Method(Bundle with steel strip, steel pallet),                |                                       |
| Package          | shipped with 20' or 40' container or in bulk carrier.                                 |                                       |
|                  | As Customers' Request.                                                                |                                       |
|                  | According To The Quantity And Specification Of Each Order                             |                                       |
| Payment          | L/C, T/T, Western Union, Alibaba Trade Assurance                                      |                                       |