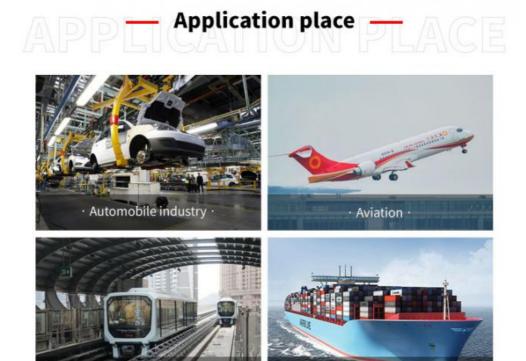

Using modern steelmaking technology, stainless steel can be cut, machined, fabricated, welded and formed like traditional steel, so it is easy to manufacture

Application

· Vessel